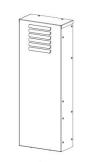

#### **SCOPE OF SUPPLY**

Designed according to IEC 6297-3-100 dimensions and mechanical structure of series 482.6 mm (19").

Outdoor product with automotive system seal on your door.

Wrench and drum with wrench. Prepared to receive padlock, with protection in Zamak and trivalent zinc and door in 180° opening. Exhaust ventilation system, acts to capture heat from the inside and expel it to the external environment.