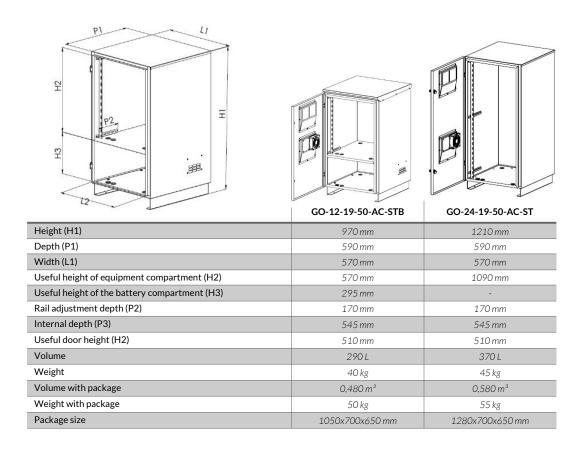

#### **SCOPE OF SUPPLY**

Designed according to IEC 6297-3-100 dimensions and mechanical structure of series 482.6 mm (19").

Outdoor product with automotive system seal on your door.

Wrench and drum with wrench. Prepared to receive padlock, with protection in Zamak and trivalent zinc and door in 180° opening. Exhaust ventilation system, acts to capture heat from the inside and expel it to the external environment.