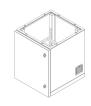

#### **SCOPE OF SUPPLY**

Designed according to IEC 6297-3-100 dimensions and mechanical structure of series 482.6 mm (19").

Outdoor product with automotive system seal on your door.

Wrench and drum with wrench. Prepared to receive padlock, with protection in Zamak and trivalent zinc and door in 180° opening. Exhaust ventilation system, acts to capture heat from the inside and expel it to the external environment.