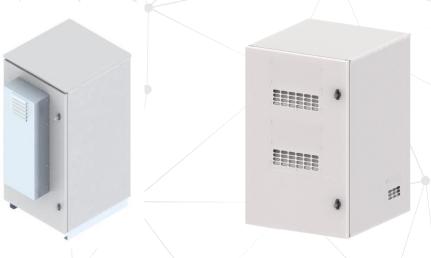

#### **MATERIAL**

Minimized AISI -1020 galvanized steel.

#### **SURFACE**

Electrostatic painting epoxy powder.

Resistance to corrosion, stains and chemicals.

Supports high and low temperatures, UV rays and humidity.

Impact resistance.

Galvanized rails.

#### **SCOPE OF SUPPLY**

Designed according to IEC 6297-3-100 dimensions and mechanical structure of series 482.6 mm (19").

Outdoor product with automotive system seal on your door.

Wrench and drum with wrench. Prepared to receive padlock, with protection in Zamak and trivalent zinc and door in 180° opening. Exhaust ventilation system, acts to capture heat from the inside and expel it to the external environment.