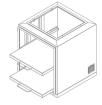

Tray.

Air filter

Baterry Compartment | Standard. GB-61-55-55-AC

Baterry Compartment | Heavy. GB-82-70-74-AC

Heat Exchanger

Air-conditioner

+55 54 3201.1903 | algcom@algcom.com.br Dalton Lahm dos Reis, 289 | Caxias do Sul - RS | Brasil | www.algcom.com.br