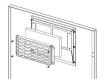

#### **SCOPE OF SUPPLY**

Designed according to IEC 6297-3-100 dimensions and mechanical structure of series 482.6 mm (19").

Outdoor product with automotive system seal on your door.

Wrench and drum with wrench. Prepared to receive padlock, with protection in Zamak and trivalent zinc and door in 180° opening. Exhaust ventilation system, acts to capture heat from the inside and expel it to the external environment.