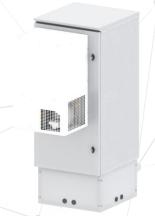

#### **SCOPE OF SUPPLY**

Designed according to IEC 6297-3-100 dimensions and mechanical structure of series 482.6 mm (19").

Outdoor product with automotive system seal on your door.

Wrench and drum with wrench. Prepared to receive padlock, with protection in Zamak and trivalent zinc and door in 180° opening. Exhaust ventilation system, acts to capture heat from the inside and expel it to the external environment.

## **OPTIONALS**

Additional refrigerator and thermostat.

Thermal blanket.

Forced ventilation.

Cable organizer.

Anti-tumbled support

Feathered anti-tipped support for floor.

Top Cover.

Tray.

Air filter

Baterry Compartment | Standard. GB-61-55-55-AC

Baterry Compartment | Heavy. GB-82-70-74-AC

Heat Exchanger

Air-conditioner

+55 54 3201.1903 | algcom@algcom.com.br Dalton Lahm dos Reis, 289 | Caxias do Sul - RS | Brasil | www.algcom.com.br