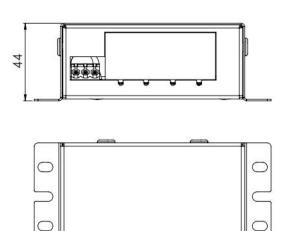

## Dimensions (mm)

TECHNICAL SPECIFICATIONS

| Product dimensions (W x H x D) | 130 x 44 x 70 mm  |          |
|--------------------------------|-------------------|----------|
| Package dimensions (W x H x D) | 210 x 60 x 100 mm |          |
| Massa do produto / embalado    | 0,450 kg          | 0,600 kg |