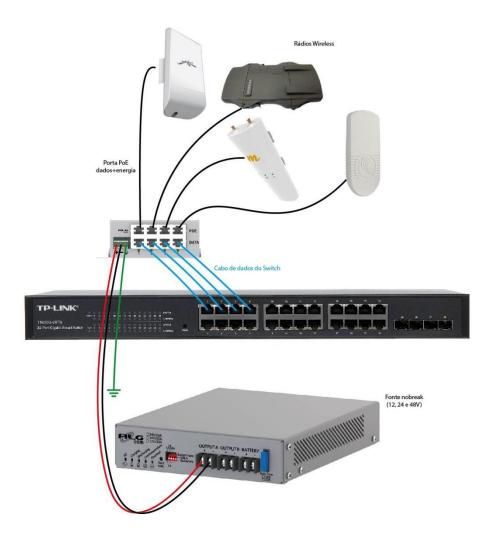

## Aplication:

- ISPs PoPs;
- Telephone IPs and IT equipment;
- Wirelles radios.

### Installation:

The ports on the superior portion are the energy + data outputs, it is where the equipment will be connected. The inferior portion is where the data enters, usually, it is where a switch is connected. The energy is sent by the 4, 5 and 7, 8 RJ45 pins.

## Usual application:

Wireless Radio

Rv01 – (18-Ago-22)