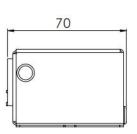

## Dimensions (mm)

TECHNICAL SPECIFICATIONS

| Product dimensions (W x H x D) | 130 x 44 x 70 mm  |          |
|--------------------------------|-------------------|----------|
| Package dimensions (W x H x D) | 210 x 60 x 100 mm |          |
| Massa do produto / embalado    | 0,450 kg          | 0,600 kg |