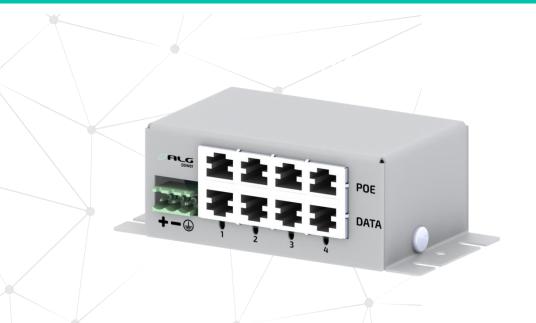

### Installation:

The ports on the superior portion are the energy + data outputs, it is where the equipment will be connected. The inferior portion is where the data enters, usually, it is where a switch is connected. The energy is sent by the 4, 5 and 7, 8 RJ45 pins.

The described instalation can be seen below:

- -Data A on the 1 and 2 RJ45 pins;
- Data B on the 3 and 6 RJ45 pins;
- Data C and positive tension on the 4 and 5 RJ45 pins;
- Data D and negative tension on the 7 and 8 RJ45 pins;