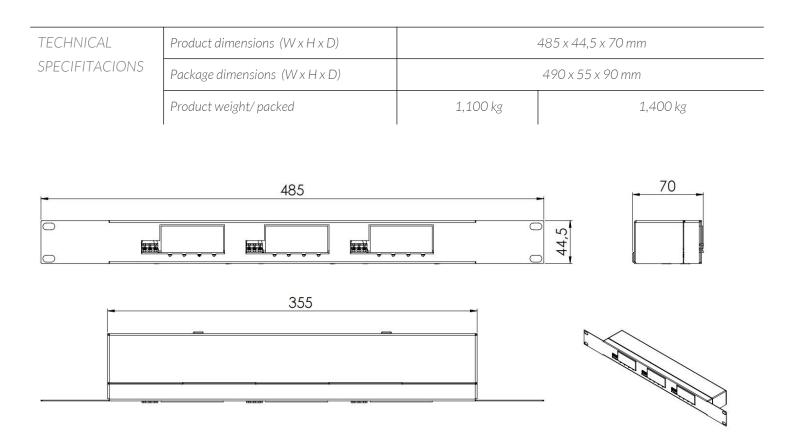

ric failure with a resettable fuse
- Feeds 802.3ag equipment and passive PoE
- 19" rail fixation with 1U of height
- Material: Galvanized steel 1020
- Surface treatment: Grey Epoxy powder paint

## Application:

- ISPs PoPs;
- Telephone IPs and IT equipament;
- Wireless radios

## Instalation:

The ports on the superior portion are the enery+data outputs, it is where the equipment will be connected. The inferior portion is where the data enters, usually, it is where a switch is connected. The energy is sent by the 4, 5 and 7, 8 pins.

The described instalation can be seen below: Data A on the 1 and 2 pins Data B on the 3 and 4 pins Data C and positive tension on the 4 and 5 pins Data D and negative tension on the 7 and 8 pins

## Usual application:

• Wireless radio



## Dimensions (mm)



### WARRANTY TERM

#### 1. Warranty

- ALGcom guarantees that the products manufactured and any materials used in the manufacture process are free of defect condition.

- The warranty period for products purchased directly from ALGcom is 1 (one) years.
  - NOTE: The guarantee will only be valid upon presentation of the invoice.

- The terms established here will be counted from the date of issuance of the factory sales invoice, including those established in the current legislation in force.

- Information on the term and expiry date of the warranty can be obtained by contacting sac@algcom.com.br. For this, you must inform the model, serial number or batch number, date of manufacture and number of the sales invoice.

### 2. Warranty Attention

- It is the installer's responsibility to cp