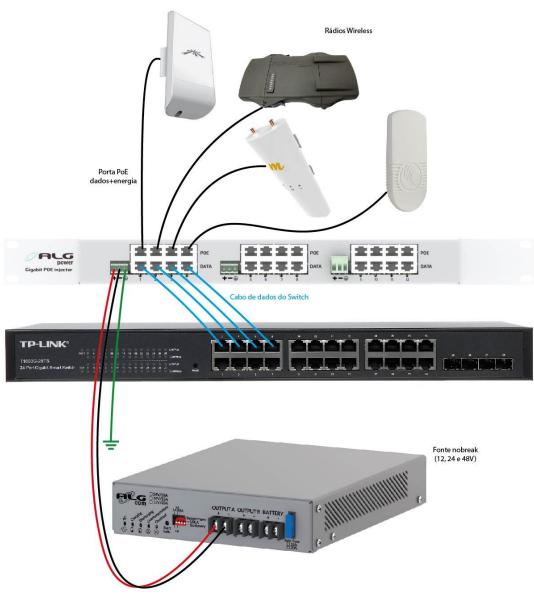

## Instalation:

The ports on the superior portion are the enery+data outputs, it is where the equipment will be connected. The inferior portion is where the data enters, usually, it is where a switch is connected. The energy is sent by the 4, 5 and 7, 8 pins.

The described instalation can be seen below: Data A on the 1 and 2 pins Data B on the 3 and 4 pins Data C and positive tension on the 4 and 5 pins Data D and negative tension on the 7 and 8 pins